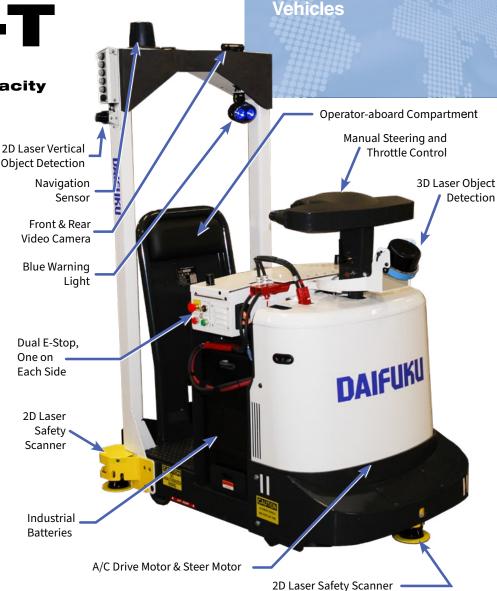

# **DAIFUKU**

M10K-T Tugger

10,000 lbs Towing Capacity

The Model M10K-T is a tugger vehicle capable of automatic or manual driving mode, when the need for human interaction is required. With a capacity of 10,000 lbs (4500 kg) the M10K-T is Daifuku's mid-range towing AGV.

### **FEATURES**

**Safe:** The M10K-T includes 6 laser scanners to detect obstructions and personnel.

**Efficient:** The M10K-T is battery powered and charges automatically, yielding up to 24/7 fully automatic operation.