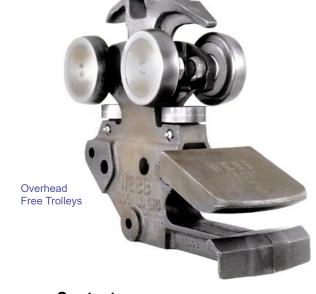

### **SAVE UP TO 60% ON TROLLEY REPLACEMENT COSTS**

Choose the remanufactured trolley program that meets your needs.

ATEUT PRINCIPA

**Restore your free trolleys to** *like new* **condition** for about half the cost of new free trolleys, and dramatically improve your total conveyor system performance at the same time!

Our skilled technicians will disassemble, degrease, clean and thoroughly inspect your trolleys to determine their condition. Component parts, except cast bodies and retractable dogs, are replaced with *new* Daifuku components, ensuring exceptional performance.

Trolleys are then lubricated and are ready for re-installation on your conveyor system.

- Individual
  Replacement:
  Replace trolleys as needed.
- Shutdown and Change Over:
  Completely remove and replace all free trolleys.