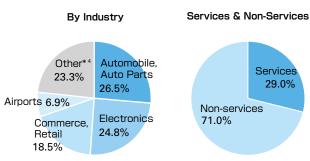

\*4 "Other" includes 3.5% of Transportation & Warehousing, 2.9% of Machinery, 4.3% of Chemical & Pharmaceuticals, and 3.1% of Food.