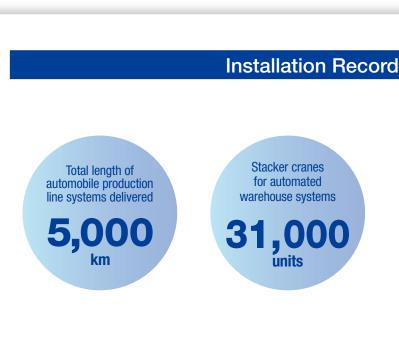

Our business development across a broad range of fields, including manufacturing, distribution and airports, leads to stable earnings.

The total length of automobile production line systems delivered by Daifuku exceeded 5,000 kilometers, equivalent to the distance between Japan and Singapore. Moreover, we have delivered more than 31,000 stacker cranes. Even after delivery, we are building trust relationships with customers through services and upgrades of facilities.