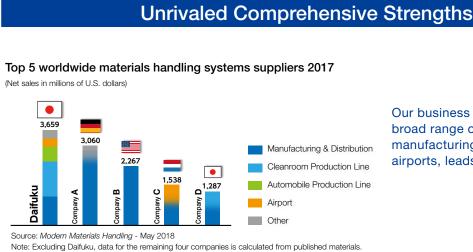

Our business development across a broad range of fields, including manufacturing, distribution and airports, leads to stable earnings.

The total length of automobile production line systems delivered by Daifuku exceeded 5,000 kilometers, equivalent to the distance between Japan and Singapore. Moreover, we have delivered more than 31,000 stacker cranes. Even after delivery, we are building trust relationships with customers through services and upgrades of facilities.