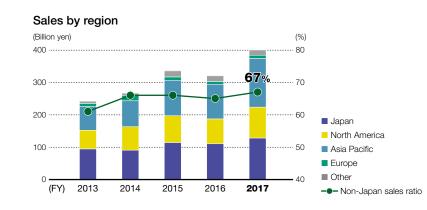

## **Global Reach**

Daifuku's non-Japan sales ratio reached 67% in fiscal 2017. Mainly focusing on two areas-Asia, where we anticipate strong growth, and North America, with its large economy-we are enhancing local productions.